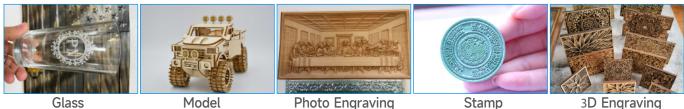

x1505x1100mm |
| Net Weight               | 141Kg/310 lbs  | 311Kg/685 lbs    | 431Kg/950 lbs    | 471Kg/1038 lbs   |

#### **MAKING A DIFFERENCE FOR OUR CUSTOMERS**



#### **NOVA SERIES**

- Laser Type: CO2 Glass Laser Tube
- Cooling: Water Cooled
- Maximum Speed: 1000mm/s(39.4 IPS)
- Acceleration speed: 2.5G (25000mm/s2)
- Blowing System: dual-channel blowing + integrated design of air volume digital display
- **Resolution(DPI):** User controlled from 100 to 500DPI (standrd laser head), up to 1000 DPI (HR head)
- Electrical Requirements: 110 to 240 volts, 50 or 60 Hz, single phase
- Laser Materials : Over 12 materials including Wood, glass, metal, glass, stone, crystal, Corinne, paper, abs dual color plastic, aluminum oxide, leather, resin, spray metal etc.

#### WHAT LASER CAN CREATE



Glass



Photo Engraving

3D Engraving