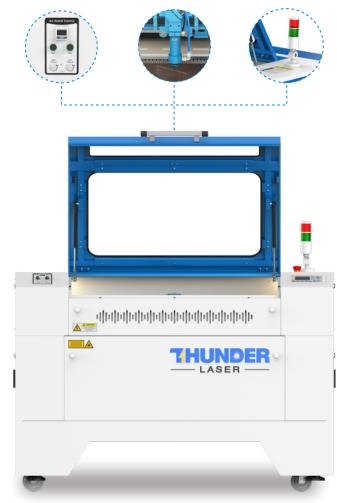

## **Thunder Nova Laser Series**

Faster, less errors and quieter. Our original Dual Air-assist System make 3D cutting a reality.

Sales Email: sales@thunderlaser.com Tech Email: tech@thunderlaser.com

+86 181 0304 3363

### LASER CUTTING SYSTEMS

| INDIVIDUAL MACHINE SPECS |                |                  |                  |                  |
|--------------------------|----------------|------------------|------------------|------------------|
| Laser System             | NOVA 24        | NOVA 35          | NOVA 51          | NOVA 63          |
| Laser Tube Wattage       | 40-60Watt      | 80-100Watt       | 100-130Watt      | 100-130Watt      |
| Work Area                | 600x400mm      | 900x600mm        | 1300x900mm       | 1600x1000mm      |
| Table Size               | 700x530mm      | 1000x730mm       | 1400x1030mm      | 1700x1130mm      |
| Z Axis Height            | 155mm          | 225mm            | 225mm            | 225mm            |
| Dimensions (W x D x H)   | 1100x805x645mm | 1500x1105x1100mm | 1900x1405x1100mm | 2200x1505x1100mm |
| Net Weight               | 141Kg/310 lbs  | 311Kg/685 lbs    | 431Kg/950 lbs    | 471Kg/1038 lbs   |

#### **NOVA SERIES**

- Laser Type: CO2 Glass Laser Tube
- Cooling: Water Cooled
- Maximum Speed: 1000mm/s(39.4 IPS)
- Acceleration speed: 2.5G (25000mm/s2)
- Blowing System: dual-channel blowing + integrated design of air volume digital display
- **Resolution(DPI):** User controlled from 100 to 500DPI (standrd laser head), up to 1000 DPI (HR head)
- Electrical Requirements: 110 to 240 volts, 50 or 60 Hz, single phase
- Laser Materials : Over 12 materials including Wood, glass, metal, glass, stone, crystal, Corinne, paper, abs dual color plastic, aluminum oxide, leather, resin, spray metal etc.